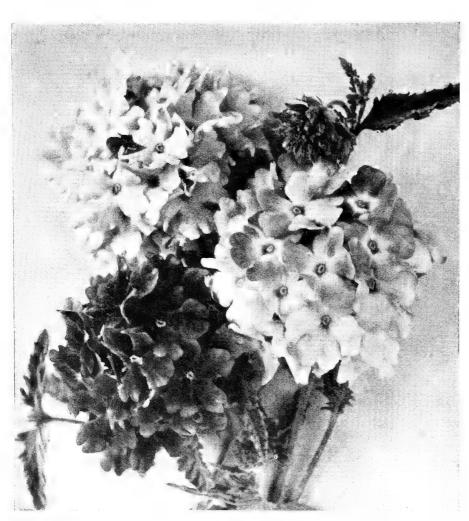

rumpet-shaped flowers. Plants bloom for many months in the garden, and the flowers keep exceptionally well in water.

REHMANNIA ANGULATA. Bright rose, spotted gold and brown in the throat. 21/4-inch pots, each 15c; 4-inch pots, 25c.

REHMANNIA FLEUR BLANC. Exquisite snowy white flowers, with green shading in the throat. 21/4-inch pots, each 15c; 4-inch pots, each 35c.

ROSEMARY-See Shrubs.

### Schizocentron

SCHIZOCENTRON ELEGANS. Spanish Shawl. An interesting and lovely creeping or trailing plant, making a dense mat that becomes covered with masses of single bright rosy purple flowers. From a distance they resemble Bougainvillea blooms. Lovely in half-shade, and should have some leaf mold. A good ground cover, and fine for hanging baskets. 4-inch pots, each 35c.

SAXIFRAGA-See page 25.



Paul J. Howard's Cutting-grown Verbenas

# Scabiosa

SCABIOSIA CAUCASICA. Very hardy plants, with lovely large flowers on tall slender stems, wonderful for cutting. Our strain includes all shades of blue and lavender. 21/4-inch pots, each 15c; 4-inch pots, 25c.

SCABIOSA COLUMBARIA. One of the most SCABIOSA COLUMBARIA. One of the most beautiful flowers for cutring, and just as attractive in the garden. The plants bloom almost continuously, being especially free flowering during the winter. Flowers are very graceful and lacy, on long strong stems, and the colors are exquisite, ranging from lavender blue to delicate mauve and light pink. 21/4-inch pots, each 10c; 4-inch pots, each 25c.

SCABIOSA GRAMINIFOLIA. A fine new intro-duction, of much dwarfer habit of growth than the preceding, wit